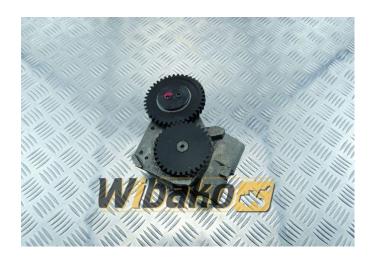

## Oil pump for engine wbk D9406/D9408 9275017

**Weight:** 7.85

Product Code: vpmq1a

**Dimensions:** 29.00 x 20.00 x

11.00

Price: 4 428.00 zł

Ex Tax: 3 600.00 zł

## **Product link**

Link: Oil pump for engine wbk D9406/D9408 9275017

| Basic     |         |  |
|-----------|---------|--|
| Condition | new     |  |
| Part no.  | 9275017 |  |

| Туре         | AM                                                                                                                                |  |
|--------------|-----------------------------------------------------------------------------------------------------------------------------------|--|
| Type         | AM                                                                                                                                |  |
| Туре         | AM                                                                                                                                |  |
| Туре         | AM                                                                                                                                |  |
| Additional   |                                                                                                                                   |  |
| Applications | Engine Liebherr D9406, Engine Liebherr<br>D9408, Engine Liebherr D9408 TI A3<br>9278571, Engine Liebherr D9408 TI-E A5<br>9886016 |  |