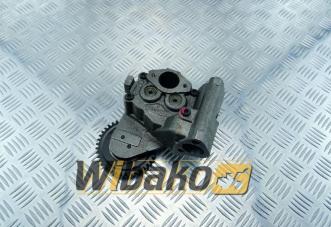

## Oil pump for engine wbk D9406/D9408 9275017

**Weight:** 7.85

Product Code: vpmq1a

**Dimensions:** 29.00 x 20.00 x

11.00

Price: 4 428.00 zł

Ex Tax: 3 600.00 zł

## **Product link**

Link: Oil pump for engine wbk D9406/D9408 9275017

| Basic     |         |  |
|-----------|---------|--|
| Condition | new     |  |
| Part no.  | 9275017 |  |

| Туре         | AM                                                                                                                                |  |
|--------------|-----------------------------------------------------------------------------------------------------------------------------------|--|
| Type         | AM                                                                                                                                |  |
| Туре         | AM                                                                                                                                |  |
| Туре         | AM                                                                                                                                |  |
| Additional   |                                                                                                                                   |  |
| Applications | Engine Liebherr D9406, Engine Liebherr<br>D9408, Engine Liebherr D9408 TI A3<br>9278571, Engine Liebherr D9408 TI-E A5<br>9886016 |  |