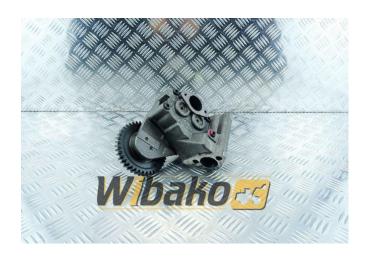

## Oil pump for engine wbk D9406/D9408 9275017

**Weight:** 7.85

Product Code: vpmq1a

**Dimensions:** 29.00 x 20.00 x

11.00

Price: 4 428.00 zł

Ex Tax: 3 600.00 zł

## **Product link**

Link: Oil pump for engine wbk D9406/D9408 9275017

| Basic     |         |  |
|-----------|---------|--|
| Condition | new     |  |
| Part no.  | 9275017 |  |

| Туре         | AM                                                                                                                                |  |
|--------------|-----------------------------------------------------------------------------------------------------------------------------------|--|
| Type         | AM                                                                                                                                |  |
| Туре         | AM                                                                                                                                |  |
| Туре         | AM                                                                                                                                |  |
| Additional   |                                                                                                                                   |  |
| Applications | Engine Liebherr D9406, Engine Liebherr<br>D9408, Engine Liebherr D9408 TI A3<br>9278571, Engine Liebherr D9408 TI-E A5<br>9886016 |  |