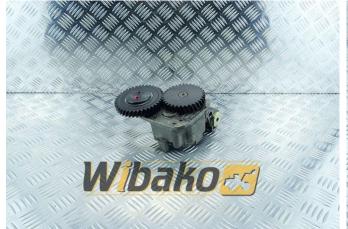

## Oil pump for engine wbk D9406/D9408 9275017

**Weight:** 7.85

Product Code: vpmq1a

**Dimensions:** 29.00 x 20.00 x

11.00

Price: 4 428.00 zł

Ex Tax: 3 600.00 zł

## **Product link**

Link: Oil pump for engine wbk D9406/D9408 9275017

| Basic     |         |  |
|-----------|---------|--|
| Condition | new     |  |
| Part no.  | 9275017 |  |

| Туре         | AM                                                                                                                                |  |
|--------------|-----------------------------------------------------------------------------------------------------------------------------------|--|
| Type         | AM                                                                                                                                |  |
| Туре         | AM                                                                                                                                |  |
| Туре         | AM                                                                                                                                |  |
| Additional   |                                                                                                                                   |  |
| Applications | Engine Liebherr D9406, Engine Liebherr<br>D9408, Engine Liebherr D9408 TI A3<br>9278571, Engine Liebherr D9408 TI-E A5<br>9886016 |  |