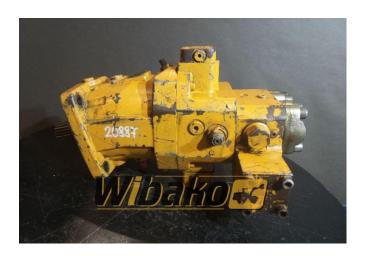

## Drive motor Rexroth A6VM107HA1T/63W-VAB380A-KR902094636

**Weight:** 70.00

**Product Code:** g47dgh **Dimensions:** 0.00 x 0.00 x

0.00

**Price: 0.00 zł** 

Ex Tax: 0.00 zł

## **Description**

Axial piston variable motor A6VM Series 63. Geometric displacement 107 cm $^3$ . Control device: automatic control, high-pressure related, with minimum pressure increase  $\Delta p \leq \text{approx}$ . 10 bar. Sealing material: FKM (fluoroelastomer). Splined shaft DIN 5480. Mounting flange ISO 3019-2, 4-hole. Port plate for working line: Port plate with 1-stage pressure relief valves for mounting a counterbalance valve, without valve. Beginning of control at  $V_{g \, min}$ .