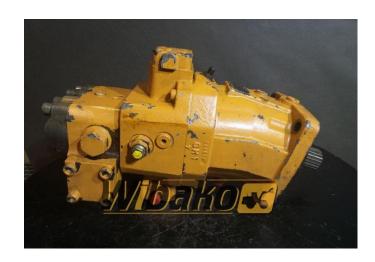

## Drive motor Rexroth A6VM107HA1T/63W-VAB380A-KR902094636

**Weight:** 70.00

**Product Code:** g47dgh **Dimensions:** 0.00 x 0.00 x

0.00

**Price: 0.00 zł** 

Ex Tax: 0.00 zł

## **Description**

Axial piston variable motor A6VM Series 63. Geometric displacement 107 cm $^3$ . Control device: automatic control, high-pressure related, with minimum pressure increase  $\Delta p \leq \text{approx}$ . 10 bar. Sealing material: FKM (fluoroelastomer). Splined shaft DIN 5480. Mounting flange ISO 3019-2, 4-hole. Port plate for working line: Port plate with 1-stage pressure relief valves for mounting a counterbalance valve, without valve. Beginning of control at  $V_{g \, min}$ .