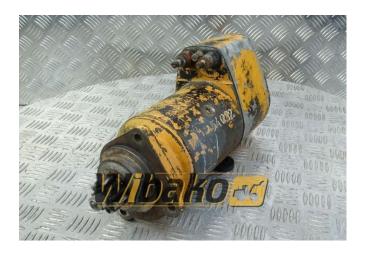

## Starter Bosch D904/D914/D9 24/D906/D916/D926 0001371001

**Weight:** 16.35

**Product Code:** 15owpn2 **Dimensions:** 39.00 x 20.00 x

15.00

**Price: 0.00 zł** 

Ex Tax: 0.00 zł

## **Product link**

Link: Starter Bosch D904/D914/D924/D906/D916/D926 0001371001

| Basic        |                                                                                                                                                                                                                                                          |
|--------------|----------------------------------------------------------------------------------------------------------------------------------------------------------------------------------------------------------------------------------------------------------|
| Condition    | used                                                                                                                                                                                                                                                     |
| Part no.     | 0001371001                                                                                                                                                                                                                                               |
| Additional   |                                                                                                                                                                                                                                                          |
| Applications | Track (Crawler) excavator Liebherr R944B HDSL, Engine Liebherr D904, Engine Liebherr D906, Engine Liebherr D914, Engine Liebherr D916, Engine Liebherr D916 TI 9272686, Engine Liebherr D924, Engine Liebherr D926, Engine Liebherr D926 TI-E A2 9072346 |