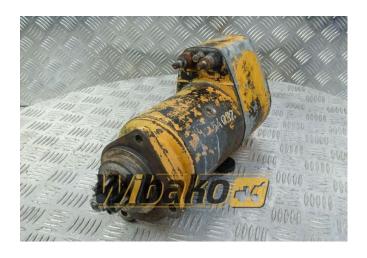

## **Starter Bosch 0001416069**

**Weight:** 16.50

**Product Code:** 15owa17 **Dimensions:** 39.00 x 17.00 x

14.00

Price: 0.00 zł

Ex Tax: 0.00 zł

## **Product link**

Link: Starter Bosch 0001416069

| Basic        |                                                                                                                                                                                                                                                                 |
|--------------|-----------------------------------------------------------------------------------------------------------------------------------------------------------------------------------------------------------------------------------------------------------------|
| Condition    | used                                                                                                                                                                                                                                                            |
| Part no.     | 0001416069                                                                                                                                                                                                                                                      |
| Additional   |                                                                                                                                                                                                                                                                 |
| Applications | Track (Crawler) excavator Liebherr R944B<br>HDSL, Engine Liebherr D904, Engine Liebherr<br>D904 TB, Engine Liebherr D906, Engine<br>Liebherr D914, Engine Liebherr D916, Engine<br>Liebherr D924, Engine Liebherr D926, Engine<br>Liebherr D926 TI-E A2 9072346 |