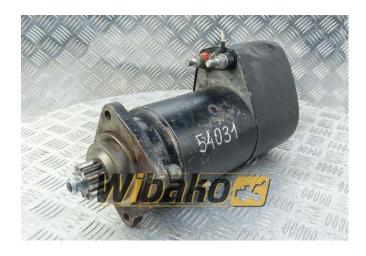

## Starter Bosch 0001416069

Weight: 16.50 Product Code: 15ova17 Dimensions: 39.00 x 17.00 x 14.00

Price: 0.00 zł

Ex Tax: 0.00 zł

## Product link Link: <u>Starter Bosch 0001416069</u>

| Basic        |                                                                                                                                                                                                               |
|--------------|---------------------------------------------------------------------------------------------------------------------------------------------------------------------------------------------------------------|
| Condition    | used                                                                                                                                                                                                          |
| Part no.     | 0001416069                                                                                                                                                                                                    |
| Additional   |                                                                                                                                                                                                               |
| Applications | Engine Liebherr D904, Engine Liebherr D904<br>TB, Engine Liebherr D906, Engine Liebherr<br>D914, Engine Liebherr D916, Engine Liebherr<br>D924, Engine Liebherr D926, Engine Liebherr<br>D926 TI-E A2 9072346 |