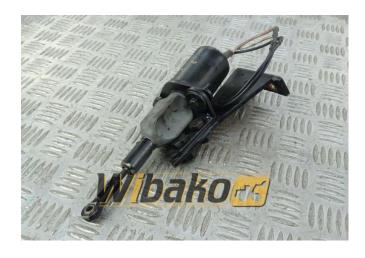

## Shutdown device Woodward 23-10 3939019

**Weight:** 1.91

Product Code: 1506dsb

**Dimensions:**  $30.00 \times 14.00 \times$ 

10.00

Price: 0.00 zł

Ex Tax: 0.00 zł

## **Product link**

Link: Shutdown device Woodward 23-10 3939019

| Basic        |                                                                                                                                        |
|--------------|----------------------------------------------------------------------------------------------------------------------------------------|
| Condition    | secondhand                                                                                                                             |
| Part no.     | 3939019                                                                                                                                |
| Additional   |                                                                                                                                        |
| Applications | Engine Cummins 6CT8.3, Engine Cummins ISC8.3, Engine Cummins ISL8.3, Engine Cummins QSC8.3, Engine Cummins QSL9, Engine Komatsu S6D114 |