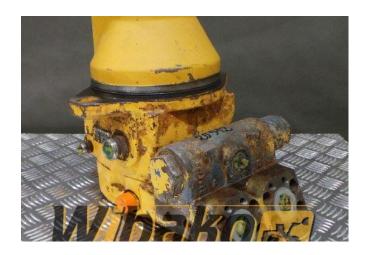

## **Drive motor Liebherr FMV100** 9882942

**Weight:** 58.00

**Product Code:** fts4xv

**Dimensions:**  $0.00 \times 0.00 \times$ 

0.00

Price: 0.00 zł

Ex Tax: 0.00 zł

## **Product link**

Link: Drive motor Liebherr FMV100 9882942

| Basic        |                                                                                                                                                                             |
|--------------|-----------------------------------------------------------------------------------------------------------------------------------------------------------------------------|
| Condition    | secondhand                                                                                                                                                                  |
| Part no.     | 9882942                                                                                                                                                                     |
| Additional   |                                                                                                                                                                             |
| Applications | Track (Crawler) excavator Liebherr R932,<br>Track (Crawler) excavator Liebherr R934,<br>Track (Crawler) excavator Liebherr R942,<br>Track (Crawler) excavator Liebherr R944 |