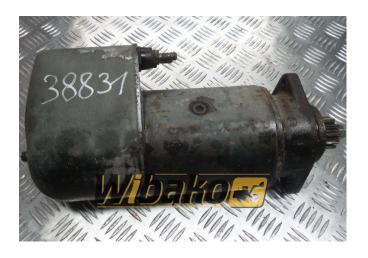

## **Starter Bosch 0001416069**

**Weight:** 16.50

Product Code: tyna17

**Dimensions:**  $39.00 \times 17.00 \times$ 

14.00

Price: 0.00 zł

Ex Tax: 0.00 zł

## **Product link**

Link: Starter Bosch 0001416069

| Basic        |                                                                                                                                                                      |
|--------------|----------------------------------------------------------------------------------------------------------------------------------------------------------------------|
| Condition    | secondhand                                                                                                                                                           |
| Part no.     | 0001416069                                                                                                                                                           |
| Additional   |                                                                                                                                                                      |
| Applications | Engine Liebherr D904, Engine Liebherr D904<br>TB, Engine Liebherr D906, Engine Liebherr<br>D914, Engine Liebherr D916, Engine Liebherr<br>D924, Engine Liebherr D926 |