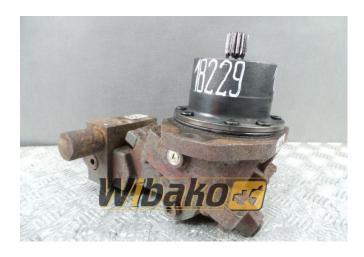

## **Drive motor Voac T12-060-MT-CV-C-000-A 3796601**

**Weight: 36.00** 

**Product Code:** e2d1m5 **Dimensions:** 0.00 x 0.00 x

0.00

Price: 0.00 zł

Ex Tax: 0.00 zł

## **Product link**

Link: <u>Drive motor Voac T12-060-MT-CV-C-000-A 3796601</u>

| Basic        |                                                                                                                                                                                                |
|--------------|------------------------------------------------------------------------------------------------------------------------------------------------------------------------------------------------|
| Condition    | secondhand                                                                                                                                                                                     |
| Part no.     | 3796601                                                                                                                                                                                        |
| Additional   |                                                                                                                                                                                                |
| Applications | Track (Crawler) excavator Case 688B, Track (Crawler) excavator Case 688BCK, Track (Crawler) excavator O&K RH6 COMPACT, Track (Crawler) excavator O&K RH6-22, Track (Crawler) excavator O&k RH8 |