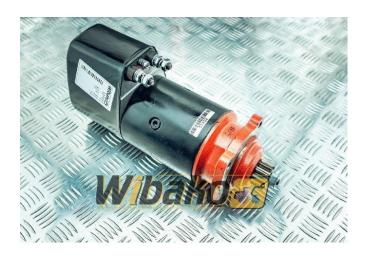

## **Starter Bosch 0001416069**

**Weight:** 16.50

Product Code: pc3a17

**Dimensions:**  $39.00 \times 17.00 \times$ 

14.00

Price: 2 829.00 zł

Ex Tax: 2 300.00 zł

## **Product link**

Link: Starter Bosch 0001416069

| Basic        |                                                                                                                                                                      |
|--------------|----------------------------------------------------------------------------------------------------------------------------------------------------------------------|
| Condition    | reconditioned                                                                                                                                                        |
| Part no.     | 0001416069                                                                                                                                                           |
| Additional   |                                                                                                                                                                      |
| Applications | Engine Liebherr D904, Engine Liebherr D904<br>TB, Engine Liebherr D906, Engine Liebherr<br>D914, Engine Liebherr D916, Engine Liebherr<br>D924, Engine Liebherr D926 |