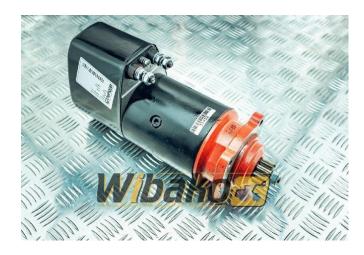

## Starter Bosch 0001416009

Weight: 16.50 Product Code: pc39rr Dimensions: 39.00 x 18.00 x 15.00

## Price: 2 829.00 zł

Ex Tax: 2 300.00 zł

**Product link** Link: <u>Starter Bosch 0001416009</u>

| Basic        |                                                                                                                                                                                                                                                                |
|--------------|----------------------------------------------------------------------------------------------------------------------------------------------------------------------------------------------------------------------------------------------------------------|
| Condition    | reconditioned                                                                                                                                                                                                                                                  |
| Part no.     | 0001416009                                                                                                                                                                                                                                                     |
| Additional   |                                                                                                                                                                                                                                                                |
| Applications | Engine Liebherr D904, Engine Liebherr D904<br>T, Engine Liebherr D906, Engine Liebherr<br>D906 T 9268311, Engine Liebherr D906 TB<br>9274057, Engine Liebherr D914, Engine<br>Liebherr D916, Engine Liebherr D924, Engine<br>Liebherr D926, Engine Volvo TD70G |