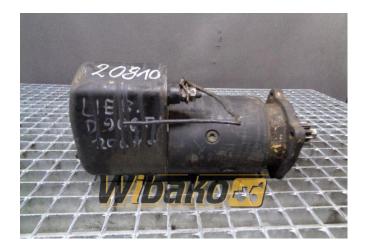

## Starter Bosch D904/D914/D9 24/D906/D916/D926 0001371001

Weight: 16.35 Product Code: g22pn2 Dimensions: 39.00 x 20.00 x 15.00

Price: 0.00 zł

Ex Tax: 0.00 zł

## **Product link**

Link: <u>Starter Bosch D904/D914/D924/D906/D916/D926 0001371001</u>

| Basic        |                                                                                                                                                                              |
|--------------|------------------------------------------------------------------------------------------------------------------------------------------------------------------------------|
| Condition    | secondhand                                                                                                                                                                   |
| Part no.     | 0001371001                                                                                                                                                                   |
| Additional   |                                                                                                                                                                              |
| Applications | Engine Liebherr D904, Engine Liebherr D906,<br>Engine Liebherr D914, Engine Liebherr D916,<br>Engine Liebherr D916 TI 9272686, Engine<br>Liebherr D924, Engine Liebherr D926 |