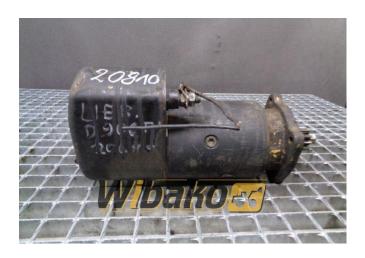

## **Starter Bosch 0001416069**

**Weight: 16.50** 

Product Code: g22a17

**Dimensions:**  $39.00 \times 17.00 \times$ 

14.00

Price: 0.00 zł

Ex Tax: 0.00 zł

## **Product link**

Link: Starter Bosch 0001416069

| Basic        |                                                                                                                                                                      |
|--------------|----------------------------------------------------------------------------------------------------------------------------------------------------------------------|
| Condition    | secondhand                                                                                                                                                           |
| Part no.     | 0001416069                                                                                                                                                           |
| Additional   |                                                                                                                                                                      |
| Applications | Engine Liebherr D904, Engine Liebherr D904<br>TB, Engine Liebherr D906, Engine Liebherr<br>D914, Engine Liebherr D916, Engine Liebherr<br>D924, Engine Liebherr D926 |