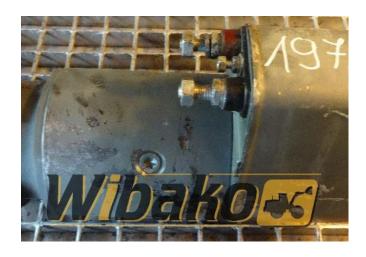

## **Starter Bosch 0001416032**

**Weight: 16.46** 

Product Code: f8qqyu

**Dimensions:** 39.00 x 15.00 x

18.00

Price: 0.00 zł

Ex Tax: 0.00 zł

## **Product link**

Link: Starter Bosch 0001416032

| Basic        |                                                                                                                                                                                   |
|--------------|-----------------------------------------------------------------------------------------------------------------------------------------------------------------------------------|
| Condition    | used                                                                                                                                                                              |
| Part no.     | 0001416032                                                                                                                                                                        |
| Additional   |                                                                                                                                                                                   |
| Applications | Engine Liebherr D904, Engine Liebherr D906,<br>Engine Liebherr D914, Engine Liebherr D916,<br>Engine Liebherr D924, Engine Liebherr D924<br>TI-E A2 9279915, Engine Liebherr D926 |