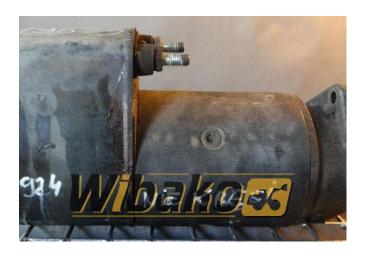

## **Starter Bosch 0001416069**

**Weight: 16.50** 

Product Code: f4la17

**Dimensions:**  $39.00 \times 17.00 \times$ 

14.00

Price: 0.00 zł

Ex Tax: 0.00 zł