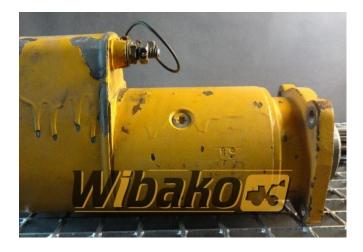

## Starter Bosch 0001416032

Weight: 16.46 Product Code: df7qyu Dimensions: 39.00 x 15.00 x 18.00

Price: 0.00 zł

Ex Tax: 0.00 zł

## **Product link** Link: <u>Starter Bosch 0001416032</u>

| Basic        |                                                                                                                                                                                   |
|--------------|-----------------------------------------------------------------------------------------------------------------------------------------------------------------------------------|
| Condition    | used                                                                                                                                                                              |
| Part no.     | 0001416032                                                                                                                                                                        |
| Additional   |                                                                                                                                                                                   |
| Applications | Engine Liebherr D904, Engine Liebherr D906,<br>Engine Liebherr D914, Engine Liebherr D916,<br>Engine Liebherr D924, Engine Liebherr D924<br>TI-E A2 9279915, Engine Liebherr D926 |