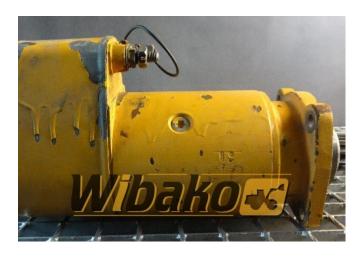

## Starter Bosch D904/D914/D9 24/D906/D916/D926 0001371001

**Weight: 16.35** 

Product Code: df7pn2

**Dimensions:** 39.00 x 20.00 x

15.00

**Price: 0.00 zł** 

Ex Tax: 0.00 zł

## **Product link**

Link: Starter Bosch D904/D914/D924/D906/D916/D926 0001371001

| Basic        |                                                                                                                                                                              |
|--------------|------------------------------------------------------------------------------------------------------------------------------------------------------------------------------|
| Condition    | secondhand                                                                                                                                                                   |
| Part no.     | 0001371001                                                                                                                                                                   |
| Additional   |                                                                                                                                                                              |
| Applications | Engine Liebherr D904, Engine Liebherr D906,<br>Engine Liebherr D914, Engine Liebherr D916,<br>Engine Liebherr D916 TI 9272686, Engine<br>Liebherr D924, Engine Liebherr D926 |