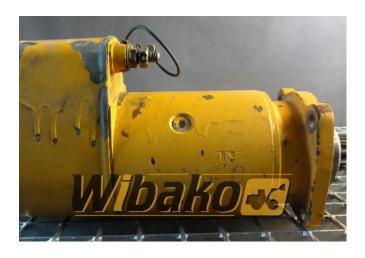

## **Starter Bosch 0001416069**

**Weight:** 16.50

Product Code: df7a17

**Dimensions:**  $39.00 \times 17.00 \times$ 

14.00

Price: 0.00 zł

Ex Tax: 0.00 zł

## **Product link**

Link: Starter Bosch 0001416069

| Basic        |                                                                                                                                                                      |
|--------------|----------------------------------------------------------------------------------------------------------------------------------------------------------------------|
| Condition    | secondhand                                                                                                                                                           |
| Part no.     | 0001416069                                                                                                                                                           |
| Additional   |                                                                                                                                                                      |
| Applications | Engine Liebherr D904, Engine Liebherr D904<br>TB, Engine Liebherr D906, Engine Liebherr<br>D914, Engine Liebherr D916, Engine Liebherr<br>D924, Engine Liebherr D926 |