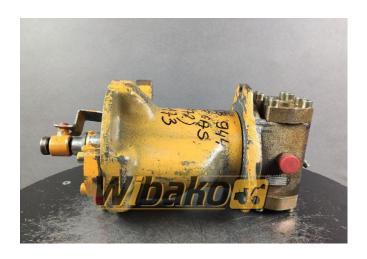

## Swing joint (Svivel joint) Liebherr DDF525 9270180

**Weight: 57.00** 

**Product Code:** 5j94xw **Dimensions:** 0.00 x 0.00 x

0.00

Price: 0.00 zł

Ex Tax: 0.00 zł

## **Product link**

Link: Swing joint (Svivel joint) Liebherr DDF525 9270180

| Basic        |                                                                                                                                                                                                                                   |
|--------------|-----------------------------------------------------------------------------------------------------------------------------------------------------------------------------------------------------------------------------------|
| Condition    | secondhand                                                                                                                                                                                                                        |
| Part no.     | 9270180                                                                                                                                                                                                                           |
| Additional   |                                                                                                                                                                                                                                   |
| Applications | Track (Crawler) excavator Liebherr R934,<br>Track (Crawler) excavator Liebherr R934 B,<br>Track (Crawler) excavator Liebherr R934<br>HDSL, Track (Crawler) excavator Liebherr<br>R942, Track (Crawler) excavator Liebherr<br>R944 |