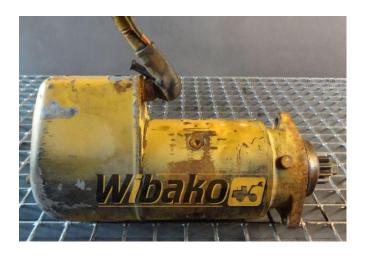

## **Starter Bosch 0001416069**

**Weight: 16.50** 

Product Code: ccfa17

**Dimensions:**  $39.00 \times 17.00 \times$ 

14.00

Price: 0.00 zł

Ex Tax: 0.00 zł

## **Product link**

Link: Starter Bosch 0001416069

| Basic        |                                                                                                                                                                      |
|--------------|----------------------------------------------------------------------------------------------------------------------------------------------------------------------|
| Condition    | used                                                                                                                                                                 |
| Part no.     | 0001416069                                                                                                                                                           |
| Additional   |                                                                                                                                                                      |
| Applications | Engine Liebherr D904, Engine Liebherr D904<br>TB, Engine Liebherr D906, Engine Liebherr<br>D914, Engine Liebherr D916, Engine Liebherr<br>D924, Engine Liebherr D926 |