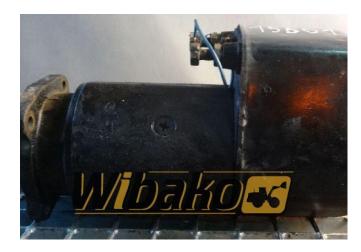

## Starter Bosch D904/D914/D9 24/D906/D916/D926 0001371001

**Weight:** 16.35

Product Code: c1dpn2

**Dimensions:** 39.00 x 20.00 x

15.00

**Price: 0.00 zł** 

Ex Tax: 0.00 zł