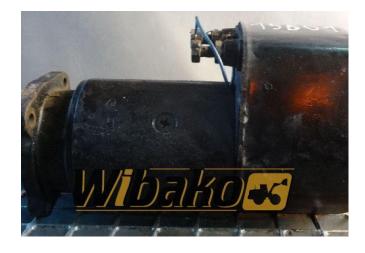

## Starter Bosch 0001416069

Product link Link: <u>Starter Bosch 0001416069</u> Weight: 16.50 Product Code: c1da17 Dimensions: 39.00 x 17.00 x 14.00

Price: 0.00 zł

Ex Tax: 0.00 zł

| Basic        |                                                                                                                                                                      |
|--------------|----------------------------------------------------------------------------------------------------------------------------------------------------------------------|
| Condition    | secondhand                                                                                                                                                           |
| Part no.     | 0001416069                                                                                                                                                           |
| Additional   |                                                                                                                                                                      |
| Applications | Engine Liebherr D904, Engine Liebherr D904<br>TB, Engine Liebherr D906, Engine Liebherr<br>D914, Engine Liebherr D916, Engine Liebherr<br>D924, Engine Liebherr D926 |