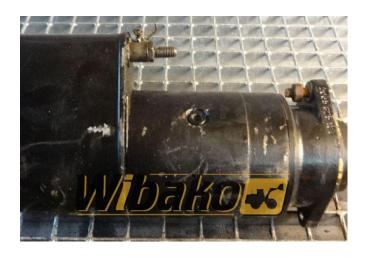

## **Starter Bosch 0001416069**

**Weight: 16.50** 

Product Code: c11a17

**Dimensions:**  $39.00 \times 17.00 \times$ 

14.00

Price: 0.00 zł

Ex Tax: 0.00 zł

## **Product link**

Link: Starter Bosch 0001416069

| Basic        |                                                                                                                                                                      |
|--------------|----------------------------------------------------------------------------------------------------------------------------------------------------------------------|
| Part no.     | 0001416069                                                                                                                                                           |
| Additional   |                                                                                                                                                                      |
| Applications | Engine Liebherr D904, Engine Liebherr D904<br>TB, Engine Liebherr D906, Engine Liebherr<br>D914, Engine Liebherr D916, Engine Liebherr<br>D924, Engine Liebherr D926 |