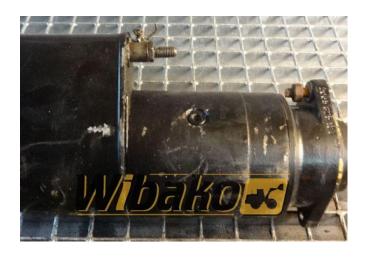

## **Starter Bosch 0001416009**

**Weight: 16.50** 

Product Code: c119rr

**Dimensions:** 39.00 x 18.00 x

15.00

Price: 0.00 zł

Ex Tax: 0.00 zł

## **Product link**

Link: Starter Bosch 0001416009

| Basic Part no. Additional | 0001416009                                                                                                                                                                                                                                                     |
|---------------------------|----------------------------------------------------------------------------------------------------------------------------------------------------------------------------------------------------------------------------------------------------------------|
| Applications              | Engine Liebherr D904, Engine Liebherr D904<br>T, Engine Liebherr D906, Engine Liebherr<br>D906 T 9268311, Engine Liebherr D906 TB<br>9274057, Engine Liebherr D914, Engine<br>Liebherr D916, Engine Liebherr D924, Engine<br>Liebherr D926, Engine Volvo TD70G |