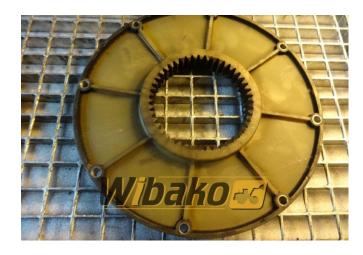

## Coupling Bowex 80FLE-PA-352.3 46/145/352

Weight: 1.22 Product Code: faq67i Dimensions: 36.00 x 36.00 x 4.00

Price: 0.00 zł

Ex Tax: 0.00 zł

## **Product link**

Link: Coupling Bowex 80FLE-PA-352.3 46/145/352

| Basic        |                                                                                                                                                                                                                                                                      |
|--------------|----------------------------------------------------------------------------------------------------------------------------------------------------------------------------------------------------------------------------------------------------------------------|
| Condition    | secondhand                                                                                                                                                                                                                                                           |
| Part no.     | 46/145/352                                                                                                                                                                                                                                                           |
| Туре         | OE                                                                                                                                                                                                                                                                   |
| Additional   |                                                                                                                                                                                                                                                                      |
| Applications | Track (Crawler) excavator Case CX330, Track<br>(Crawler) excavator Terex TC240LC, Track<br>(Crawler) excavator Volvo EC340, Wheel<br>excavator Caterpillar M315, Wheel excavator<br>Caterpillar M316C, Wheel excavator Fuchs<br>MHL331, Wheel excavator Fuchs MHL350 |