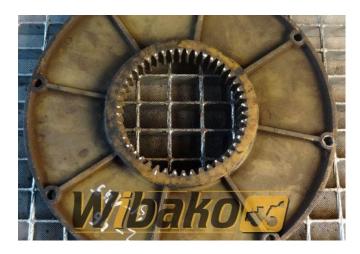

## Coupling Bowex 80FLE-PA-352.3 46/145/352

Weight: 1.22 Product Code: bhc67i Dimensions: 36.00 x 36.00 x 4.00

Price: 0.00 zł

Ex Tax: 0.00 zł

## **Product link**

Link: Coupling Bowex 80FLE-PA-352.3 46/145/352

| Basic        |                                                                                                                                                                                                                                                                      |
|--------------|----------------------------------------------------------------------------------------------------------------------------------------------------------------------------------------------------------------------------------------------------------------------|
| Condition    | secondhand                                                                                                                                                                                                                                                           |
| Part no.     | 46/145/352                                                                                                                                                                                                                                                           |
| Туре         | OE                                                                                                                                                                                                                                                                   |
| Additional   |                                                                                                                                                                                                                                                                      |
| Applications | Track (Crawler) excavator Case CX330, Track<br>(Crawler) excavator Terex TC240LC, Track<br>(Crawler) excavator Volvo EC340, Wheel<br>excavator Caterpillar M315, Wheel excavator<br>Caterpillar M316C, Wheel excavator Fuchs<br>MHL331, Wheel excavator Fuchs MHL350 |