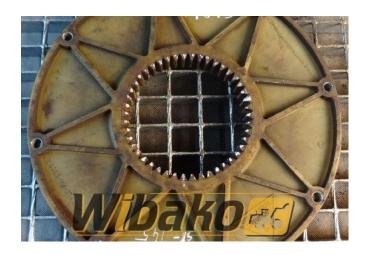

## Coupling Bowex 80FLE-PA-352.3 46/145/352

**Weight:** 1.22

Product Code: bh767i

**Dimensions:** 36.00 x 36.00 x

4.00

Price: 0.00 zł

Ex Tax: 0.00 zł

## **Product link**

Link: Coupling Bowex 80FLE-PA-352.3 46/145/352

| Basic        |                                                                                                                                                                                                                                                       |
|--------------|-------------------------------------------------------------------------------------------------------------------------------------------------------------------------------------------------------------------------------------------------------|
| Condition    | secondhand                                                                                                                                                                                                                                            |
| Part no.     | 46/145/352                                                                                                                                                                                                                                            |
| Type         | OE                                                                                                                                                                                                                                                    |
| Additional   |                                                                                                                                                                                                                                                       |
| Applications | Track (Crawler) excavator Case CX330, Track (Crawler) excavator Terex TC240LC, Track (Crawler) excavator Volvo EC340, Wheel excavator Caterpillar M315, Wheel excavator Caterpillar M316C, Wheel excavator Fuchs MHL331, Wheel excavator Fuchs MHL350 |