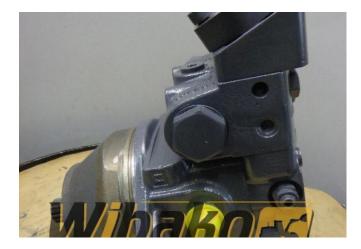

## Drive motor Liebherr FMV100 9882942

Weight: 58.00 Product Code: bf14xv Dimensions: 0.00 x 0.00 x 0.00

Price: 0.00 zł

Ex Tax: 0.00 zł

## **Product link** Link: Drive motor Liebherr FMV100 9882942

| Basic        |                                                                                                                                                                             |
|--------------|-----------------------------------------------------------------------------------------------------------------------------------------------------------------------------|
| Condition    | reconditioned                                                                                                                                                               |
| Part no.     | 9882942                                                                                                                                                                     |
| Additional   |                                                                                                                                                                             |
| Applications | Track (Crawler) excavator Liebherr R932,<br>Track (Crawler) excavator Liebherr R934,<br>Track (Crawler) excavator Liebherr R942,<br>Track (Crawler) excavator Liebherr R944 |