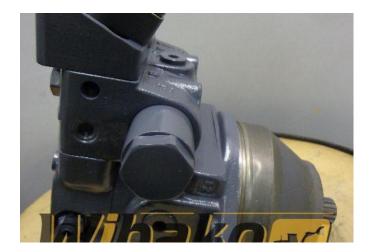

## Drive motor Liebherr FMV100 9882942

Weight: 58.00 Product Code: bf14xv Dimensions: 0.00 x 0.00 x 0.00

Price: 0.00 zł

Ex Tax: 0.00 zł

## **Product link** Link: Drive motor Liebherr FMV100 9882942

| Basic        |                                                                                                                                                                             |
|--------------|-----------------------------------------------------------------------------------------------------------------------------------------------------------------------------|
| Condition    | reconditioned                                                                                                                                                               |
| Part no.     | 9882942                                                                                                                                                                     |
| Additional   |                                                                                                                                                                             |
| Applications | Track (Crawler) excavator Liebherr R932,<br>Track (Crawler) excavator Liebherr R934,<br>Track (Crawler) excavator Liebherr R942,<br>Track (Crawler) excavator Liebherr R944 |