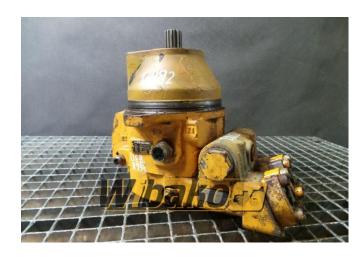

## **Drive motor Liebherr FMV100** 9882942

**Weight:** 59.00

**Product Code:** a3o4xv **Dimensions:** 0.00 x 0.00 x

0.00

Price: 0.00 zł

Ex Tax: 0.00 zł

## **Product link**

Link: Drive motor Liebherr FMV100 9882942

| Basic        |                                                                                                                                                                             |
|--------------|-----------------------------------------------------------------------------------------------------------------------------------------------------------------------------|
| Condition    | secondhand                                                                                                                                                                  |
| Part no.     | 9882942                                                                                                                                                                     |
| Additional   |                                                                                                                                                                             |
| Applications | Track (Crawler) excavator Liebherr R932,<br>Track (Crawler) excavator Liebherr R934,<br>Track (Crawler) excavator Liebherr R942,<br>Track (Crawler) excavator Liebherr R944 |