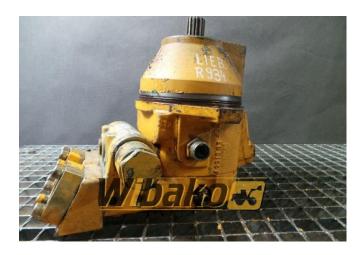

## **Drive motor Liebherr FMV100** 9882942

**Weight:** 59.00

**Product Code:** a3n4xv **Dimensions:** 0.00 x 0.00 x

0.00

Price: 0.00 zł

Ex Tax: 0.00 zł

## **Product link**

Link: Drive motor Liebherr FMV100 9882942

| Basic        |                                                                                                                                                                             |
|--------------|-----------------------------------------------------------------------------------------------------------------------------------------------------------------------------|
| Condition    | secondhand                                                                                                                                                                  |
| Part no.     | 9882942                                                                                                                                                                     |
| Additional   |                                                                                                                                                                             |
| Applications | Track (Crawler) excavator Liebherr R932,<br>Track (Crawler) excavator Liebherr R934,<br>Track (Crawler) excavator Liebherr R942,<br>Track (Crawler) excavator Liebherr R944 |