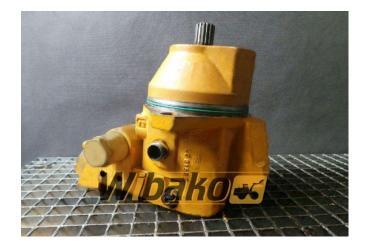

## Drive motor Liebherr FMV100 9882942

Weight: 59.00 Product Code: 9yr4xv Dimensions: 0.00 x 0.00 x 0.00

Price: 0.00 zł

Ex Tax: 0.00 zł

## **Product link**

Link: Drive motor Liebherr FMV100 9882942

| Basic        |                                                                                                                                                                             |
|--------------|-----------------------------------------------------------------------------------------------------------------------------------------------------------------------------|
| Condition    | secondhand                                                                                                                                                                  |
| Part no.     | 9882942                                                                                                                                                                     |
| Additional   |                                                                                                                                                                             |
| Applications | Track (Crawler) excavator Liebherr R932,<br>Track (Crawler) excavator Liebherr R934,<br>Track (Crawler) excavator Liebherr R942,<br>Track (Crawler) excavator Liebherr R944 |