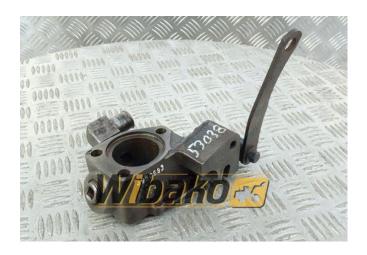

## Water inlet connector Cummins 4980683

**Weight: 2.73** 

Product Code: 14xa0b0

**Dimensions:** 20.00 x 12.00 x

7.00

Price: 0.00 zł

Ex Tax: 0.00 zł

## **Product link**

Link: Water inlet connector Cummins 4980683

| Basic        |                                                                                                                                                                                         |
|--------------|-----------------------------------------------------------------------------------------------------------------------------------------------------------------------------------------|
| Condition    | secondhand                                                                                                                                                                              |
| Part no.     | 4980683                                                                                                                                                                                 |
| Additional   |                                                                                                                                                                                         |
| Applications | Engine Cummins 4BT3.9, Engine Cummins 4BTA-3.9 CPL8039, Engine Cummins B4.5, Engine Cummins QSB4.5, Engine Cummins QSB6.7, Engine Cummins QSB6.7 CPL3094, Engine Cummins QSB6.7 CPL3098 |