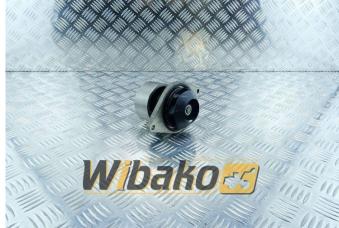

## Water pump Dolz L214 / 77-66609

**Weight: 2.54** 

Product Code: 1459lu7

**Dimensions:**  $21.00 \times 17.00 \times$ 

15.50

Price: 0.00 zł

Ex Tax: 0.00 zł

## **Product link**

Link: Water pump Dolz L214 / 77-66609

| Basic        |                                                                                                                 |
|--------------|-----------------------------------------------------------------------------------------------------------------|
| Condition    | secondhand                                                                                                      |
| Part no.     | L214 / 77-66609                                                                                                 |
| Additional   |                                                                                                                 |
| Applications | Compressor CompAir C200TS-24, Engine<br>Cummins 4BT3.9, Engine Cummins 6BT5.9,<br>Engine Cummins QSB6.7 CPL2827 |