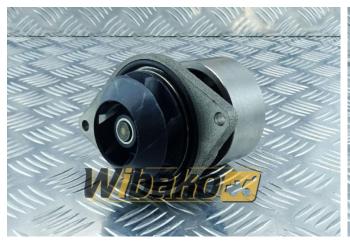

## Water pump Dolz L214 / 77-66609

**Weight: 2.54** 

Product Code: 1459lu7

**Dimensions:**  $21.00 \times 17.00 \times$ 

15.50

Price: 0.00 zł

Ex Tax: 0.00 zł

## **Product link**

Link: Water pump Dolz L214 / 77-66609

| Basic        |                                                                                                                 |
|--------------|-----------------------------------------------------------------------------------------------------------------|
| Condition    | secondhand                                                                                                      |
| Part no.     | L214 / 77-66609                                                                                                 |
| Additional   |                                                                                                                 |
| Applications | Compressor CompAir C200TS-24, Engine<br>Cummins 4BT3.9, Engine Cummins 6BT5.9,<br>Engine Cummins QSB6.7 CPL2827 |