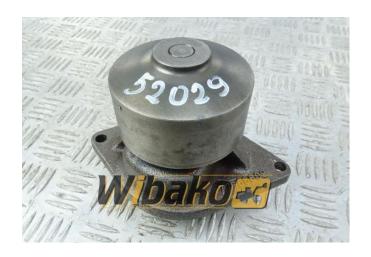

## Water pump Dolz L214 / 77-66609

**Weight: 2.54** 

Product Code: 1459lu7

**Dimensions:**  $21.00 \times 17.00 \times$ 

15.50

Price: 0.00 zł

Ex Tax: 0.00 zł

## **Product link**

Link: Water pump Dolz L214 / 77-66609

| Basic        |                                                                                                                 |
|--------------|-----------------------------------------------------------------------------------------------------------------|
| Condition    | secondhand                                                                                                      |
| Part no.     | L214 / 77-66609                                                                                                 |
| Additional   |                                                                                                                 |
| Applications | Compressor CompAir C200TS-24, Engine<br>Cummins 4BT3.9, Engine Cummins 6BT5.9,<br>Engine Cummins QSB6.7 CPL2827 |