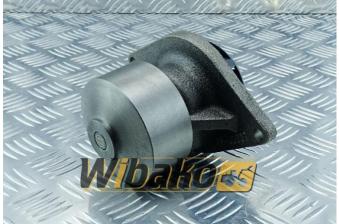

## Water pump Dolz L214 / 77-66609

**Weight: 2.54** 

Product Code: 1459lu7

**Dimensions:**  $21.00 \times 17.00 \times$ 

15.50

Price: 0.00 zł

Ex Tax: 0.00 zł

## **Product link**

Link: Water pump Dolz L214 / 77-66609

| Basic        |                                                                                                                 |
|--------------|-----------------------------------------------------------------------------------------------------------------|
| Condition    | secondhand                                                                                                      |
| Part no.     | L214 / 77-66609                                                                                                 |
| Additional   |                                                                                                                 |
| Applications | Compressor CompAir C200TS-24, Engine<br>Cummins 4BT3.9, Engine Cummins 6BT5.9,<br>Engine Cummins QSB6.7 CPL2827 |