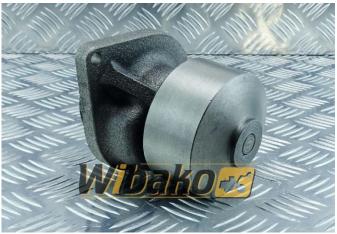

## Water pump Dolz L214 / 77-66609

**Weight: 2.54** 

Product Code: 1459lu7

**Dimensions:**  $21.00 \times 17.00 \times$ 

15.50

Price: 0.00 zł

Ex Tax: 0.00 zł

## **Product link**

Link: Water pump Dolz L214 / 77-66609

| Basic        |                                                                                                                 |
|--------------|-----------------------------------------------------------------------------------------------------------------|
| Condition    | secondhand                                                                                                      |
| Part no.     | L214 / 77-66609                                                                                                 |
| Additional   |                                                                                                                 |
| Applications | Compressor CompAir C200TS-24, Engine<br>Cummins 4BT3.9, Engine Cummins 6BT5.9,<br>Engine Cummins QSB6.7 CPL2827 |