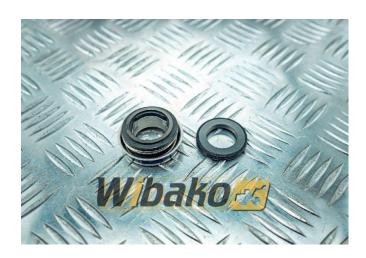

## Water pump seal wbk D904/D 914/D924/D906/D916/D926 7382095

**Weight:** 0.04

**Product Code:** gbcdl1 **Dimensions:** 0.00 x 0.00 x

0.00

Price: 430.50 zł

Ex Tax: 350.00 zł

## **Product link**

Link: Water pump seal wbk D904/D914/D924/D906/D916/D926 7382095

| Basic        |                                                                                                                                          |
|--------------|------------------------------------------------------------------------------------------------------------------------------------------|
| Condition    | new                                                                                                                                      |
| Part no.     | 7382095                                                                                                                                  |
| Type         | AM                                                                                                                                       |
| Additional   |                                                                                                                                          |
| Applications | Engine Liebherr D904, Engine Liebherr D906,<br>Engine Liebherr D914, Engine Liebherr D916,<br>Engine Liebherr D924, Engine Liebherr D926 |