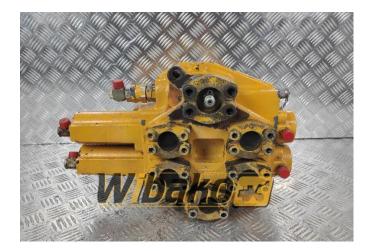

## Distributor Rexroth MO-2844-01/2MO-22 00565193

Weight: 47.00 Product Code: 1bhq8o3 Dimensions: 0.00 x 0.00 x 0.00

## **Product link**

Link: Distributor Rexroth MO-2844-01/2MO-22 00565193

| Basic        |                                                                                                                                            |
|--------------|--------------------------------------------------------------------------------------------------------------------------------------------|
| Condition    | secondhand                                                                                                                                 |
| Part no.     | 00565193                                                                                                                                   |
| Additional   |                                                                                                                                            |
| Applications | Track (Crawler) excavator Liebherr R934,<br>Track (Crawler) excavator Liebherr R944 B,<br>Track (Crawler) excavator Liebherr R944 B<br>650 |