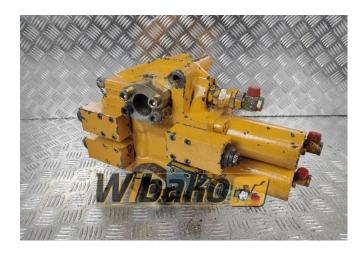

## Distributor Rexroth MO-2844-01/2MO-22 00565193

Weight: 47.00 Product Code: 1bhq8o3 Dimensions: 0.00 x 0.00 x 0.00

## **Product link**

Link: Distributor Rexroth MO-2844-01/2MO-22 00565193

| Basic        |                                                                                                                                            |
|--------------|--------------------------------------------------------------------------------------------------------------------------------------------|
| Condition    | secondhand                                                                                                                                 |
| Part no.     | 00565193                                                                                                                                   |
| Additional   |                                                                                                                                            |
| Applications | Track (Crawler) excavator Liebherr R934,<br>Track (Crawler) excavator Liebherr R944 B,<br>Track (Crawler) excavator Liebherr R944 B<br>650 |