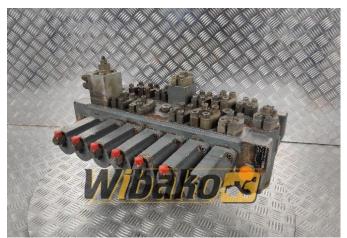

## Distributor Rexroth M8-1276-00/7M8-22 00939036

Weight: 165.00

**Product Code:** 1bdnjf2 **Dimensions:** 0.00 x 0.00 x

0.00

Price: 0.00 zł

Ex Tax: 0.00 zł

## **Product link**

Link: Distributor Rexroth M8-1276-00/7M8-22 00939036

| Basic        |                                                                                                                                                                                          |
|--------------|------------------------------------------------------------------------------------------------------------------------------------------------------------------------------------------|
| Condition    | secondhand                                                                                                                                                                               |
| Part no.     | 00939036                                                                                                                                                                                 |
| Additional   |                                                                                                                                                                                          |
| Applications | Track (Crawler) excavator Liebherr R934 B,<br>Track (Crawler) excavator Liebherr R934 B<br>HDS, Track (Crawler) excavator Liebherr<br>R944, Track (Crawler) excavator Liebherr<br>R944 B |