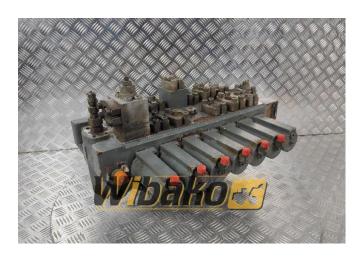

## Distributor Rexroth M8-1276-00/7M8-22 00939036

Weight: 165.00

**Product Code:** 1bdnjf2 **Dimensions:** 0.00 x 0.00 x

0.00

Price: 0.00 zł

Ex Tax: 0.00 zł

## **Product link**

Link: Distributor Rexroth M8-1276-00/7M8-22 00939036

| Basic        |                                                                                                                                                                                          |
|--------------|------------------------------------------------------------------------------------------------------------------------------------------------------------------------------------------|
| Condition    | secondhand                                                                                                                                                                               |
| Part no.     | 00939036                                                                                                                                                                                 |
| Additional   |                                                                                                                                                                                          |
| Applications | Track (Crawler) excavator Liebherr R934 B,<br>Track (Crawler) excavator Liebherr R934 B<br>HDS, Track (Crawler) excavator Liebherr<br>R944, Track (Crawler) excavator Liebherr<br>R944 B |