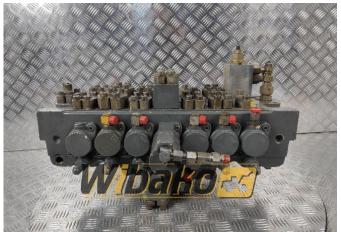

## Distributor Rexroth M8-1276-00/7M8-22 00939036

Weight: 165.00

**Product Code:** 1bdnjf2 **Dimensions:** 0.00 x 0.00 x

0.00

Price: 0.00 zł

Ex Tax: 0.00 zł

## **Product link**

Link: Distributor Rexroth M8-1276-00/7M8-22 00939036

| Basic        |                                                                                                                                                                                          |
|--------------|------------------------------------------------------------------------------------------------------------------------------------------------------------------------------------------|
| Condition    | secondhand                                                                                                                                                                               |
| Part no.     | 00939036                                                                                                                                                                                 |
| Additional   |                                                                                                                                                                                          |
| Applications | Track (Crawler) excavator Liebherr R934 B,<br>Track (Crawler) excavator Liebherr R934 B<br>HDS, Track (Crawler) excavator Liebherr<br>R944, Track (Crawler) excavator Liebherr<br>R944 B |