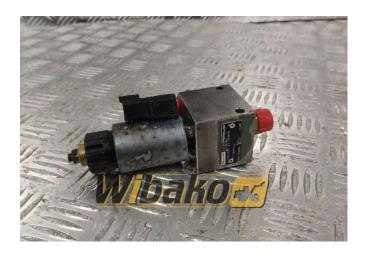

## Valves set Rexroth AGEV5-33536-BA-G24K40V R901051849

**Weight: 1.20** 

**Product Code:** 11z70q1 **Dimensions:** 0.00 x 0.00 x

0.00

Price: 0.00 zł

Ex Tax: 0.00 zł

## **Product link**

Link: Valves set Rexroth AGEV5-33536-BA-G24K40V R901051849

| Basic        |                                                                                                               |
|--------------|---------------------------------------------------------------------------------------------------------------|
| Condition    | secondhand                                                                                                    |
| Part no.     | R901051849                                                                                                    |
| Additional   |                                                                                                               |
| Applications | Track (Crawler) excavator Liebherr R904C,<br>Distributor Liebherr M7-1171-30/6M7-22X<br>R901011950 / 10030211 |