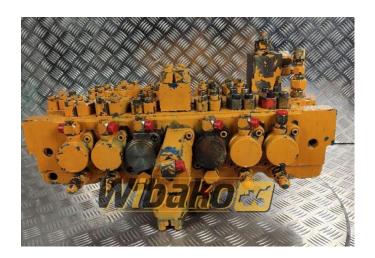

## Distributor Rexroth M8-1276-00/7M8-22 00939036

Weight: 164.20

**Product Code:** 103rjf2 **Dimensions:** 0.00 x 0.00 x

0.00

Price: 0.00 zł

Ex Tax: 0.00 zł

## **Product link**

Link: Distributor Rexroth M8-1276-00/7M8-22 00939036

| Basic        |                                                                                                                                              |
|--------------|----------------------------------------------------------------------------------------------------------------------------------------------|
| Condition    | secondhand                                                                                                                                   |
| Part no.     | 00939036                                                                                                                                     |
| Additional   |                                                                                                                                              |
| Applications | Track (Crawler) excavator Liebherr R934 B,<br>Track (Crawler) excavator Liebherr R934 B<br>HDS, Track (Crawler) excavator Liebherr<br>R944 B |