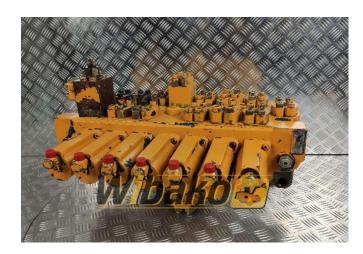

## Distributor Rexroth M8-1276-00/7M8-22 00939036

Weight: 164.20

**Product Code:** 103rjf2 **Dimensions:** 0.00 x 0.00 x

0.00

Price: 0.00 zł

Ex Tax: 0.00 zł

## **Product link**

Link: Distributor Rexroth M8-1276-00/7M8-22 00939036

| Basic        |                                                                                                                                              |
|--------------|----------------------------------------------------------------------------------------------------------------------------------------------|
| Condition    | secondhand                                                                                                                                   |
| Part no.     | 00939036                                                                                                                                     |
| Additional   |                                                                                                                                              |
| Applications | Track (Crawler) excavator Liebherr R934 B,<br>Track (Crawler) excavator Liebherr R934 B<br>HDS, Track (Crawler) excavator Liebherr<br>R944 B |