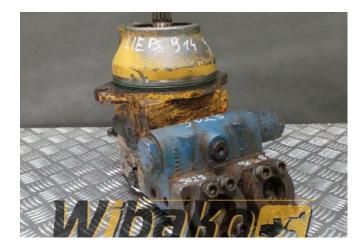

## Drive motor Liebherr FMV075 9882752

Weight: 48.00 Product Code: 6ys5uy Dimensions: 0.00 x 0.00 x 0.00

Price: 0.00 zł

Ex Tax: 0.00 zł

## **Product link**

Link: Drive motor Liebherr FMV075 9882752

| Basic        |                                                                                                                                                                                            |
|--------------|--------------------------------------------------------------------------------------------------------------------------------------------------------------------------------------------|
| Condition    | secondhand                                                                                                                                                                                 |
| Part no.     | 9882752                                                                                                                                                                                    |
| Additional   |                                                                                                                                                                                            |
| Applications | Track (Crawler) excavator Liebherr R912,<br>Track (Crawler) excavator Liebherr R912<br>HDSL, Track (Crawler) excavator Liebherr<br>R914 HDSL, Track (Crawler) excavator<br>Liebherr R922LC |