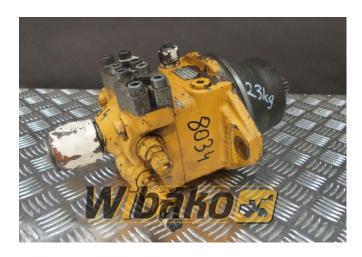

## **Swing motor Liebherr FMF45 9268490**

**Weight: 23.00** 

**Product Code:** 6762a1 **Dimensions:** 0.00 x 0.00 x

0.00

Price: 0.00 zł

Ex Tax: 0.00 zł

## **Product link**

Link: Swing motor Liebherr FMF45 9268490

| Basic        |                                                                                                                                                                                         |
|--------------|-----------------------------------------------------------------------------------------------------------------------------------------------------------------------------------------|
| Condition    | secondhand                                                                                                                                                                              |
| Part no.     | 9268490                                                                                                                                                                                 |
| Additional   |                                                                                                                                                                                         |
| Applications | Track (Crawler) excavator Liebherr E912 LI,<br>Track (Crawler) excavator Liebherr R912 LC,<br>Track (Crawler) excavator Liebherr R912 LI,<br>Track (Crawler) excavator Liebherr R922 LI |