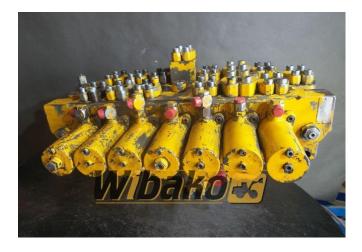

## Distributor Rexroth M8-1001-04/7M8-22VH 509483/4

Weight: 160.00 Product Code: mky6hv Dimensions: 0.00 x 0.00 x 0.00

Price: 0.00 zł

Ex Tax: 0.00 zł

## **Product link**

Link: Distributor Rexroth M8-1001-04/7M8-22VH 509483/4

| Basic        |                                                                                                                                     |
|--------------|-------------------------------------------------------------------------------------------------------------------------------------|
| Condition    | secondhand                                                                                                                          |
| Part no.     | 509483/4                                                                                                                            |
| Additional   |                                                                                                                                     |
| Applications | Track (Crawler) excavator Liebherr R912,<br>Track (Crawler) excavator Liebherr R922,<br>Track (Crawler) excavator Liebherr R922 HDS |