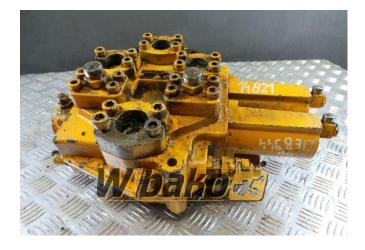

## Distributor Rexroth MO-2844-01/2MO-22 00565193

Weight: 47.00 Product Code: bfp8o3 Dimensions: 0.00 x 0.00 x 0.00

## **Product link**

Link: Distributor Rexroth MO-2844-01/2MO-22 00565193

| Basic        |                                                                                                                                            |
|--------------|--------------------------------------------------------------------------------------------------------------------------------------------|
| Condition    | secondhand                                                                                                                                 |
| Part no.     | 00565193                                                                                                                                   |
| Additional   |                                                                                                                                            |
| Applications | Track (Crawler) excavator Liebherr R934,<br>Track (Crawler) excavator Liebherr R944 B,<br>Track (Crawler) excavator Liebherr R944 B<br>650 |