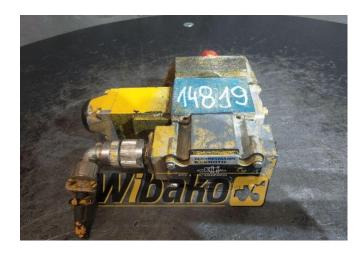

## Valves set Rexroth 4WE6D53/AG24NDK26 E-1

**Weight: 3.00** 

Product Code: bfn8lx

**Dimensions:**  $0.00 \times 0.00 \times$ 

0.00

Price: 0.00 zł

Ex Tax: 0.00 zł

## **Product link**

Link: Valves set Rexroth 4WE6D53/AG24NDK26 E-1

| Basic        |                                                                                                                                                                                                                                                                                     |
|--------------|-------------------------------------------------------------------------------------------------------------------------------------------------------------------------------------------------------------------------------------------------------------------------------------|
| Condition    | secondhand                                                                                                                                                                                                                                                                          |
| Part no.     | E-1                                                                                                                                                                                                                                                                                 |
| Additional   |                                                                                                                                                                                                                                                                                     |
| Applications | Track (Crawler) excavator Liebherr R912,<br>Track (Crawler) excavator Liebherr R912<br>HDSL, Track (Crawler) excavator Liebherr<br>R932, Track (Crawler) excavator Liebherr<br>R934, Track (Crawler) excavator Liebherr<br>R944 B, Track (Crawler) excavator Liebherr<br>R944 B 650 |