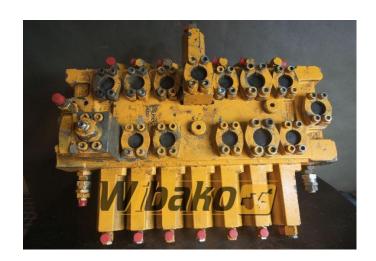

## Distributor Rexroth M8-1278-00/7M8-22 00931551A215

Weight: 200.00

**Product Code:** bfc9gn **Dimensions:** 0.00 x 0.00 x

0.00

Price: 0.00 zł

**Ex Tax: 0.00 zł** 

## **Product link**

Link: Distributor Rexroth M8-1278-00/7M8-22 00931551A215

| Basic        |                                                                                                |
|--------------|------------------------------------------------------------------------------------------------|
| Condition    | secondhand                                                                                     |
| Part no.     | 00931551A215                                                                                   |
| Additional   |                                                                                                |
| Applications | Track (Crawler) excavator Liebherr R944 B,<br>Track (Crawler) excavator Liebherr R944 B<br>650 |