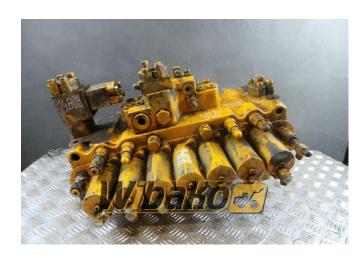

## Distributor Rexroth M8-1278-00/7M8-22 00931551A215

Weight: 200.00

**Product Code:** bfc9gn **Dimensions:** 0.00 x 0.00 x

0.00

Price: 0.00 zł

**Ex Tax: 0.00 zł** 

## **Product link**

Link: Distributor Rexroth M8-1278-00/7M8-22 00931551A215

| Basic        |                                                                                                |
|--------------|------------------------------------------------------------------------------------------------|
| Condition    | secondhand                                                                                     |
| Part no.     | 00931551A215                                                                                   |
| Additional   |                                                                                                |
| Applications | Track (Crawler) excavator Liebherr R944 B,<br>Track (Crawler) excavator Liebherr R944 B<br>650 |