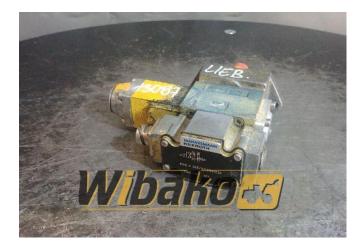

## Valves set Rexroth 4WE6D53/AG24NDK26 E-1

Weight: 3.00 Product Code: a3j8lx Dimensions: 0.00 x 0.00 x 0.00

Price: 0.00 zł

Ex Tax: 0.00 zł

## **Product link**

Link: Valves set Rexroth 4WE6D53/AG24NDK26 E-1

| Basic        |                                                                                                                                                                                                                                       |
|--------------|---------------------------------------------------------------------------------------------------------------------------------------------------------------------------------------------------------------------------------------|
| Condition    | secondhand                                                                                                                                                                                                                            |
| Part no.     | E-1                                                                                                                                                                                                                                   |
| Additional   |                                                                                                                                                                                                                                       |
| Applications | Track (Crawler) excavator Liebherr R912,<br>Track (Crawler) excavator Liebherr R912<br>HDSL, Track (Crawler) excavator Liebherr<br>R932, Track (Crawler) excavator Liebherr<br>R934, Track (Crawler) excavator Liebherr<br>R944 B 650 |