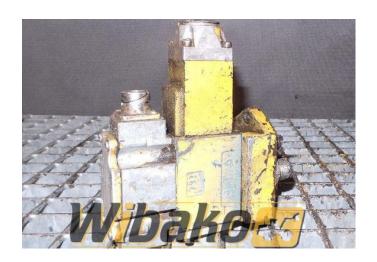

## Valves set Rexroth 4WE6D53/AG24NDK26 E-1

Weight: 0.00

**Product Code:** 9z58lx

**Dimensions:**  $0.00 \times 0.00 \times$ 

0.00

Price: 0.00 zł

Ex Tax: 0.00 zł

## **Product link**

Link: Valves set Rexroth 4WE6D53/AG24NDK26 E-1

| Basic        |                                                                                                                                                                                                                                       |
|--------------|---------------------------------------------------------------------------------------------------------------------------------------------------------------------------------------------------------------------------------------|
| Condition    | secondhand                                                                                                                                                                                                                            |
| Part no.     | E-1                                                                                                                                                                                                                                   |
| Additional   |                                                                                                                                                                                                                                       |
| Applications | Track (Crawler) excavator Liebherr R912,<br>Track (Crawler) excavator Liebherr R912<br>HDSL, Track (Crawler) excavator Liebherr<br>R932, Track (Crawler) excavator Liebherr<br>R934, Track (Crawler) excavator Liebherr<br>R944 B 650 |