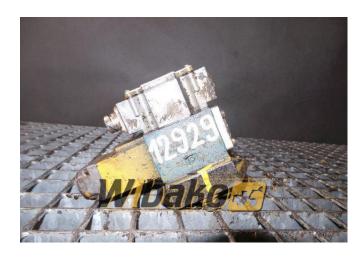

## Valves set Rexroth 4WE6D53/AG24NDK26 E-1

Weight: 0.00

**Product Code:** 9z58lx

**Dimensions:**  $0.00 \times 0.00 \times$ 

0.00

Price: 0.00 zł

Ex Tax: 0.00 zł

## **Product link**

Link: Valves set Rexroth 4WE6D53/AG24NDK26 E-1

| Basic        |                                                                                                                                                                                                                                       |
|--------------|---------------------------------------------------------------------------------------------------------------------------------------------------------------------------------------------------------------------------------------|
| Condition    | secondhand                                                                                                                                                                                                                            |
| Part no.     | E-1                                                                                                                                                                                                                                   |
| Additional   |                                                                                                                                                                                                                                       |
| Applications | Track (Crawler) excavator Liebherr R912,<br>Track (Crawler) excavator Liebherr R912<br>HDSL, Track (Crawler) excavator Liebherr<br>R932, Track (Crawler) excavator Liebherr<br>R934, Track (Crawler) excavator Liebherr<br>R944 B 650 |