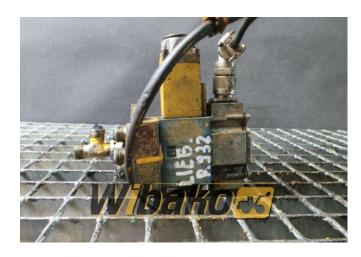

## Valves set Rexroth 4WE6D53/AG24NDK26 E-1

**Weight: 3.00** 

**Product Code:** 9yw8lx **Dimensions:** 0.00 x 0.00 x

0.00

Price: 0.00 zł

Ex Tax: 0.00 zł

## **Product link**

Link: Valves set Rexroth 4WE6D53/AG24NDK26 E-1

| Basic        |                                                                                                                                                                                                                                       |
|--------------|---------------------------------------------------------------------------------------------------------------------------------------------------------------------------------------------------------------------------------------|
| Condition    | secondhand                                                                                                                                                                                                                            |
| Part no.     | E-1                                                                                                                                                                                                                                   |
| Additional   |                                                                                                                                                                                                                                       |
| Applications | Track (Crawler) excavator Liebherr R912,<br>Track (Crawler) excavator Liebherr R912<br>HDSL, Track (Crawler) excavator Liebherr<br>R932, Track (Crawler) excavator Liebherr<br>R934, Track (Crawler) excavator Liebherr<br>R944 B 650 |