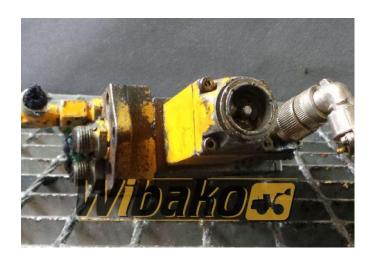

## Valves set Rexroth 4WE6D53/AG24NDK26 E-1

**Weight: 3.00** 

**Product Code:** 9yw8lx **Dimensions:** 0.00 x 0.00 x

0.00

Price: 0.00 zł

Ex Tax: 0.00 zł

## **Product link**

Link: Valves set Rexroth 4WE6D53/AG24NDK26 E-1

| Basic        |                                                                                                                                                                                                                                       |
|--------------|---------------------------------------------------------------------------------------------------------------------------------------------------------------------------------------------------------------------------------------|
| Condition    | secondhand                                                                                                                                                                                                                            |
| Part no.     | E-1                                                                                                                                                                                                                                   |
| Additional   |                                                                                                                                                                                                                                       |
| Applications | Track (Crawler) excavator Liebherr R912,<br>Track (Crawler) excavator Liebherr R912<br>HDSL, Track (Crawler) excavator Liebherr<br>R932, Track (Crawler) excavator Liebherr<br>R934, Track (Crawler) excavator Liebherr<br>R944 B 650 |