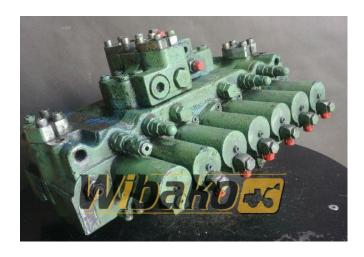

## Distributor Rexroth M8-1276-00/7M8-22 00939036

Weight: 165.00

**Product Code:** 9yjjf2

**Dimensions:**  $0.00 \times 0.00 \times$ 

0.00

Price: 0.00 zł

Ex Tax: 0.00 zł

## **Product link**

Link: Distributor Rexroth M8-1276-00/7M8-22 00939036

| Basic        |                                                                                                                                                                                               |
|--------------|-----------------------------------------------------------------------------------------------------------------------------------------------------------------------------------------------|
| Condition    | secondhand                                                                                                                                                                                    |
| Part no.     | 00939036                                                                                                                                                                                      |
| Additional   |                                                                                                                                                                                               |
| Applications | Track (Crawler) excavator Liebherr R934 B,<br>Track (Crawler) excavator Liebherr R934 B<br>HDS, Track (Crawler) excavator Liebherr<br>R934 HDSL, Track (Crawler) excavator<br>Liebherr R944 B |