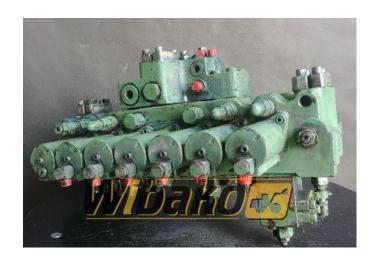

## Distributor Rexroth M8-1276-00/7M8-22 00939036

Weight: 165.00

**Product Code:** 9yjjf2

**Dimensions:**  $0.00 \times 0.00 \times$ 

0.00

Price: 0.00 zł

Ex Tax: 0.00 zł

## **Product link**

Link: Distributor Rexroth M8-1276-00/7M8-22 00939036

| Basic        |                                                                                                                                                                                               |
|--------------|-----------------------------------------------------------------------------------------------------------------------------------------------------------------------------------------------|
| Condition    | secondhand                                                                                                                                                                                    |
| Part no.     | 00939036                                                                                                                                                                                      |
| Additional   |                                                                                                                                                                                               |
| Applications | Track (Crawler) excavator Liebherr R934 B,<br>Track (Crawler) excavator Liebherr R934 B<br>HDS, Track (Crawler) excavator Liebherr<br>R934 HDSL, Track (Crawler) excavator<br>Liebherr R944 B |