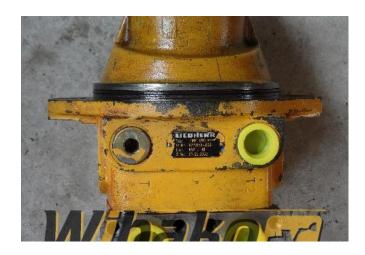

## Hydraulic motor Liebherr FMF090 9273168

**Weight: 36.00** 

**Product Code:** 2q21cl

**Dimensions:**  $0.00 \times 0.00 \times$ 

0.00

Price: 0.00 zł

Ex Tax: 0.00 zł

## **Product link**

Link: Hydraulic motor Liebherr FMF090 9273168

| Basic        |                                                                                                                                                                                                                                                                                                             |
|--------------|-------------------------------------------------------------------------------------------------------------------------------------------------------------------------------------------------------------------------------------------------------------------------------------------------------------|
| Condition    | secondhand                                                                                                                                                                                                                                                                                                  |
| Part no.     | 9273168                                                                                                                                                                                                                                                                                                     |
| Additional   |                                                                                                                                                                                                                                                                                                             |
| Applications | Track (Crawler) excavator Liebherr E942 LI,<br>Track (Crawler) excavator Liebherr R934,<br>Track (Crawler) excavator Liebherr R942 LI,<br>Track (Crawler) excavator Liebherr R944,<br>Track (Crawler) excavator Liebherr R944 B,<br>Wheel excavator Liebherr A944 B-LI, Wheel<br>excavator Liebherr A944 LI |