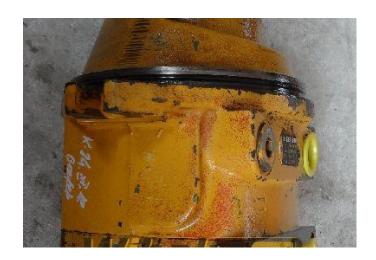

## Hydraulic motor Liebherr FMF090 9273168

**Weight: 36.00** 

**Product Code:** 2q21cl

**Dimensions:**  $0.00 \times 0.00 \times$ 

0.00

Price: 0.00 zł

Ex Tax: 0.00 zł

## **Product link**

Link: Hydraulic motor Liebherr FMF090 9273168

| Basic        |                                                                                                                                                                                                                                                                                                             |
|--------------|-------------------------------------------------------------------------------------------------------------------------------------------------------------------------------------------------------------------------------------------------------------------------------------------------------------|
| Condition    | secondhand                                                                                                                                                                                                                                                                                                  |
| Part no.     | 9273168                                                                                                                                                                                                                                                                                                     |
| Additional   |                                                                                                                                                                                                                                                                                                             |
| Applications | Track (Crawler) excavator Liebherr E942 LI,<br>Track (Crawler) excavator Liebherr R934,<br>Track (Crawler) excavator Liebherr R942 LI,<br>Track (Crawler) excavator Liebherr R944,<br>Track (Crawler) excavator Liebherr R944 B,<br>Wheel excavator Liebherr A944 B-LI, Wheel<br>excavator Liebherr A944 LI |