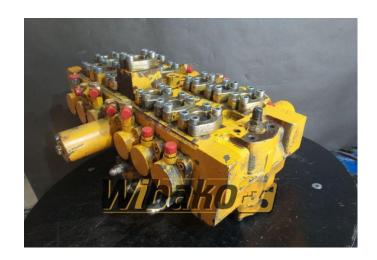

## Distributor Rexroth M8-1001-04/7M8-22VH 509483/4

Weight: 158.00

**Product Code:** 8pv6hv **Dimensions:** 0.00 x 0.00 x

0.00

Price: 0.00 zł

Ex Tax: 0.00 zł

## **Product link**

Link: Distributor Rexroth M8-1001-04/7M8-22VH 509483/4

| Basic        |                                                                                                                                     |
|--------------|-------------------------------------------------------------------------------------------------------------------------------------|
| Condition    | secondhand                                                                                                                          |
| Part no.     | 509483/4                                                                                                                            |
| Additional   |                                                                                                                                     |
| Applications | Track (Crawler) excavator Liebherr R912,<br>Track (Crawler) excavator Liebherr R922,<br>Track (Crawler) excavator Liebherr R922 HDS |