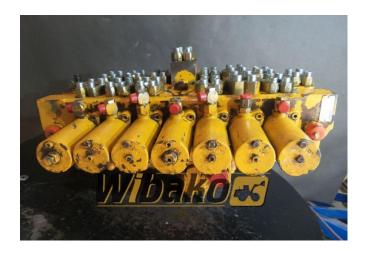

## Distributor Rexroth M8-1001-04/7M8-22VH 509483/4

Weight: 158.00

**Product Code:** 8pv6hv **Dimensions:** 0.00 x 0.00 x

0.00

Price: 0.00 zł

Ex Tax: 0.00 zł

## **Product link**

Link: Distributor Rexroth M8-1001-04/7M8-22VH 509483/4

| Basic        |                                                                                                                                     |
|--------------|-------------------------------------------------------------------------------------------------------------------------------------|
| Condition    | secondhand                                                                                                                          |
| Part no.     | 509483/4                                                                                                                            |
| Additional   |                                                                                                                                     |
| Applications | Track (Crawler) excavator Liebherr R912,<br>Track (Crawler) excavator Liebherr R922,<br>Track (Crawler) excavator Liebherr R922 HDS |